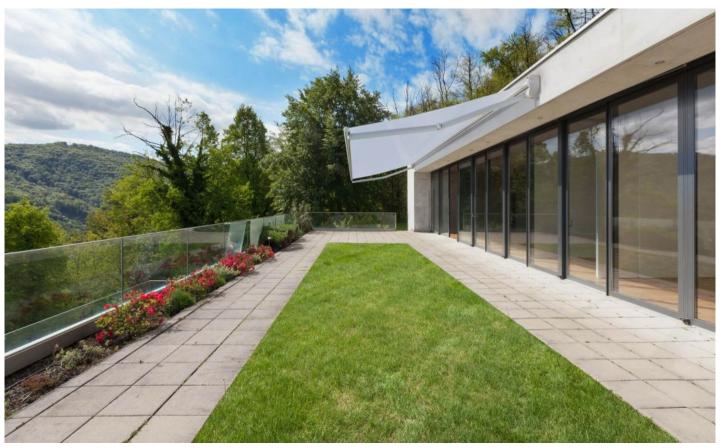

## Eurosol 3000 Awning

This awning model is widely established thanks to its excellent benefits and the quality of its finishes. The awning, practical and contemporary, is perfectly integrated into the most varied architectural contexts. It is the most used awning model by neighbourhood communities.

Its technique, simple but robust, and its aesthetic, discreet and modern, make this model a universal version that is widely used for installation on terraces and balconies.

## Detalles Eurosol 3000 Awning

Invisible chain arms in stainless steel

Adaptable to any type of façade

Attachment with side brackets

Placement on the front, ceiling or between walls

Vertical or horizontal manufacturing