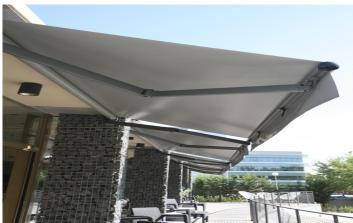

## Eurosol 3000 Awning

This awning model is widely established thanks to its excellent benefits and the quality of its finishes. The awning, practical and contemporary, is perfectly integrated into the most varied architectural contexts. It is the most used awning model by neighbourhood communities.

Its technique, simple but robust, and its aesthetic, discreet and modern, make this model a universal version that is widely used for installation on terraces and balconies.

## Detalles Eurosol 3000 Awning

Invisible chain arms in stainless steel

Adaptable to any type of façade

Attachment with side brackets

Placement on the front, ceiling or between walls

Vertical or horizontal manufacturing